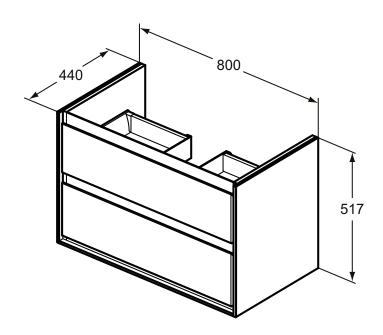

## More product details:

Type: Vanity unit
Mounting: Wall mounted
Style: Contemporary

Net Weight (kg): 32,2

Material: Lacquered MDF Designer: Studio Levien

Height (mm): 517 Width (mm): 800 Depth (mm): 440