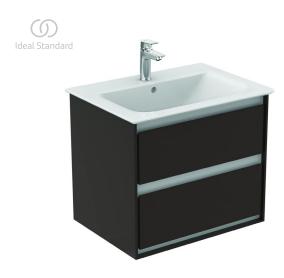

## Wall mounted basin unit 60cm, 2 drawers

Connect Air basin unit 60 cm with 2 drawers with edged panels (handles not necessary) with Soft close system. Including: Mounting kit. For assembly with: Connect Air Vanity basin 64 cm E028901 or Vessel basin 60 cm E034801/40 cm E034701 with required Worktop E0848. Recommended: Space Saving Siphon EE23033967 (please, order separately). See the IS Catalogue/Price list for more information on Recommended equipment and type of materials used.

**Colour:** VY - Main outer finish is Matt Dark Brown, Internal finish is Matt White

## More product details:

Type: Vanity unit
Mounting: Wall mounted
Style: Contemporary

Net Weight (kg): 2

Material: Lacquered MDF Designer: Studio Levien

Height (mm): 517 Width (mm): 600 Depth (mm): 440

Shape: Rectangular Installation: Wall mounted