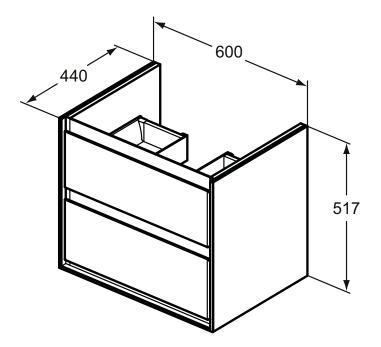

## More product details:

Type: Vanity unit
Mounting: Wall mounted
Style: Contemporary

Net Weight (kg): 2

Material: Lacquered MDF Designer: Studio Levien

Height (mm): 517 Width (mm): 600 Depth (mm): 440

Shape: Rectangular Installation: Wall mounted