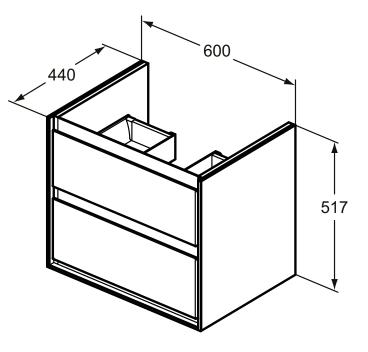

## More product details:

Type: Mounting: Style: Net Weight (kg): Material: Designer: Height (mm): Width (mm): Depth (mm): Shape: Installation: Vanity unit Wall mounted Contemporary 27 Lacquered MDF Studio Levien 517 600 440 Rectangular Wall mounted