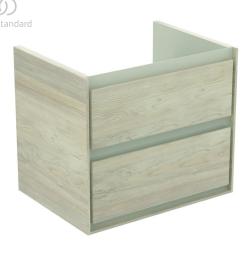

## Wall mounted basin unit 60cm, 2 drawers

Connect Air basin unit 60 cm with 2 drawers with edged panels (handles not necessary) with Soft close system. Including: Mounting kit. For assembly with: Connect Air Vanity basin 64 cm E028901 or Vessel basin 60 cm E034801/40 cm E034701 with required Worktop E0848. Recommended: Space Saving Siphon EE23033967 (please, order separately). See the IS Catalogue/Price list for more information on Recommended equipment and type of materials used.

**Colour:** UK - Main outer finish is Wood Light Brown, Internal finish is Matt Light Brown