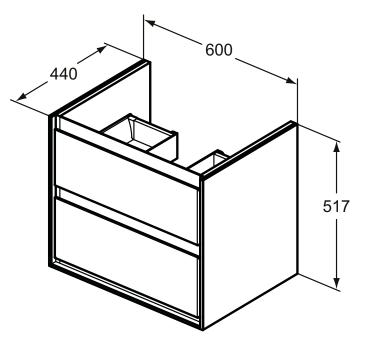

## More product details:

Type: Mounting: Style: Net Weight (kg): Material: Designer: Height (mm): Width (mm): Depth (mm): Shape: Installation: Vanity unit Wall mounted Contemporary 27 Lacquered MDF Studio Levien 517 600 440 Rectangular Wall mounted