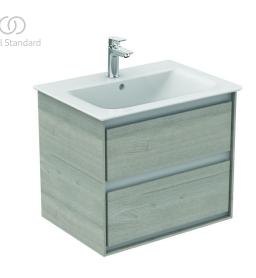

## Wall mounted basin unit 60cm, 2 drawers

Connect Air basin unit 60 cm with 2 drawers with edged panels (handles not necessary) with Soft close system. Including: Mounting kit. For assembly with: Connect Air Vanity basin 64 cm E028901 or Vessel basin 60 cm E034801/40 cm E034701 with required Worktop E0848. Recommended: Space Saving Siphon EE23033967 (please, order separately). See the IS Catalogue/Price list for more information on Recommended equipment and type of materials used.

**Colour:** PS - Main outer finish is Wood Light Grey, Internal finish is Matt White