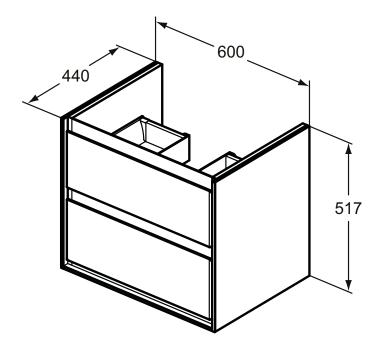

## More product details:

Type: Vanity unit
Mounting: Wall mounted
Style: Contemporary

Net Weight (kg): 27

Material: Lacquered MDF Designer: Studio Levien

Height (mm): 517 Width (mm): 600 Depth (mm): 440

Shape: Rectangular Installation: Wall mounted