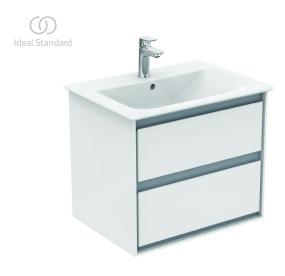

## Wall mounted basin unit 60cm, 2 drawers

Connect Air basin unit 60 cm with 2 drawers with edged panels (handles not necessary) with Soft close system. Including: Mounting kit. For assembly with: Connect Air Vanity basin 64 cm E028901 or Vessel basin 60 cm E034801/40 cm E034701 with required Worktop E0848. Recommended: Space Saving Siphon EE23033967 (please, order separately). See the IS Catalogue/Price list for more information on Recommended equipment and type of materials used.

**Colour:** KN - Main outer finish is Gloss White, Internal finish is Matt Grey

## More product details:

Type: Vanity unit
Mounting: Wall mounted
Style: Contemporary

Net Weight (kg): 27

Material: Lacquered MDF Designer: Studio Levien

Height (mm): 517 Width (mm): 600 Depth (mm): 440

Shape: Rectangular Installation: Wall mounted