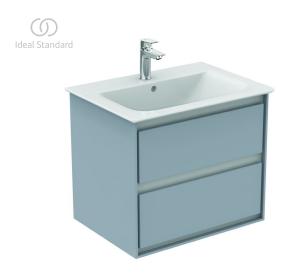

## Wall mounted basin unit 60cm, 2 drawers

Connect Air basin unit 60 cm with 2 drawers with edged panels (handles not necessary) with Soft close system. Including: Mounting kit. For assembly with: Connect Air Vanity basin 64 cm E028901 or Vessel basin 60 cm E034801/40 cm E034701 with required Worktop E0848. Recommended: Space Saving Siphon EE23033967 (please, order separately). See the IS Catalogue/Price list for more information on Recommended equipment and type of materials used.

**Colour:** EQ - Main outer finish is Gloss Light Grey, Internal finish is Matt White

## More product details:

Type: Vanity unit
Mounting: Wall mounted
Style: Contemporary

Net Weight (kg): 27

Material: Lacquered MDF Designer: Studio Levien

Height (mm): 517 Width (mm): 600 Depth (mm): 440

Shape: Rectangular Installation: Wall mounted