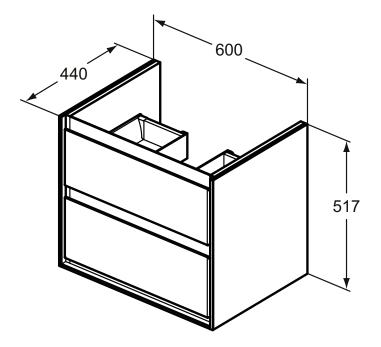

## More product details:

Type: Vanity unit
Mounting: Wall mounted
Style: Contemporary

Net Weight (kg): 27

Material: Lacquered MDF Designer: Studio Levien

Height (mm): 517 Width (mm): 600 Depth (mm): 440

Shape: Rectangular Installation: Wall mounted