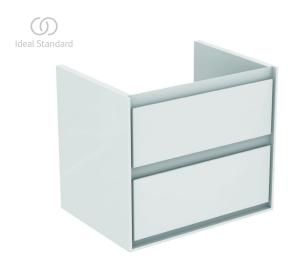

## Wall mounted basin unit 60cm, 2 drawers

Connect Air basin unit 60 cm with 2 drawers with edged panels (handles not necessary) with Soft close system. Including: Mounting kit. For assembly with: Connect Air Vanity basin 64 cm E028901 or Vessel basin 60 cm E034801/40 cm E034701 with required Worktop E0848. Recommended: Space Saving Siphon EE23033967 (please, order separately). See the IS Catalogue/Price list for more information on Recommended equipment and type of materials used.

**Colour:** B2 - Main outer finish is Gloss White, Internal finish is Matt White