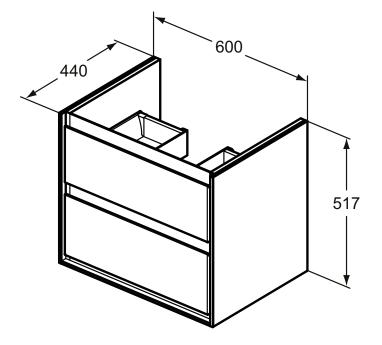

## More product details:

Type: Vanity unit
Mounting: Wall mounted
Style: Contemporary

Net Weight (kg): 27

Material: Lacquered MDF Designer: Studio Levien

Height (mm): 517 Width (mm): 600 Depth (mm): 440

Shape: Rectangular Installation: Wall mounted