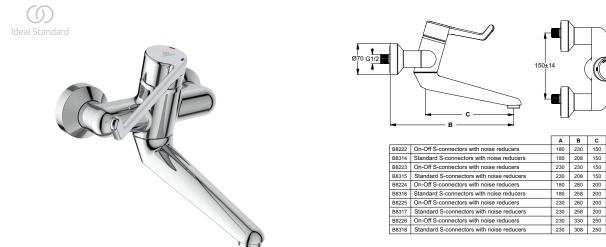

## Ceraplus

**B** 230 A 180 180 208 150 230 230 150 230 208 150 
 180
 280
 200

 180
 258
 200
230 280 200

Article-No.: B8317AA

## Sequential mixer, 230 mm lever&200 mm spout

Ceraplus exposed sequential basin mixer with 230 mm lever and 200 mm spout, standard S-connectors with noise reducers, Aerator – Anti-vandal M24x1-A (big profile), Laminar stream, Cartridge Ø47 mm Cycle Valve with Hot Water Stop installed (Cartridge with Hot Water Stop – to endure torque of min 30 Nm), Sealed escutcheons, Covered nuts. Spout fixation options for: middle position fixation, limited rotation or non-limited rotation.