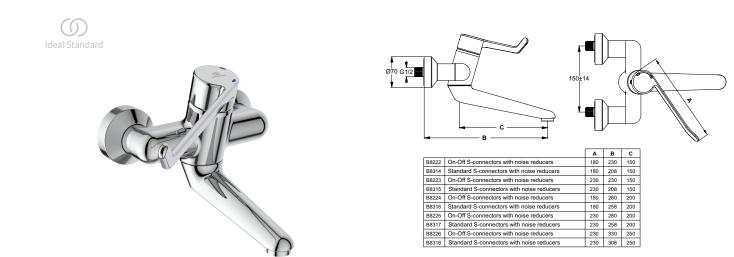

## Sequential mixer, 230 mm lever&150 mm spout

Ceraplus exposed sequential basin mixer with 230 mm lever and 150 mm spout, standard S-connectors with noise reducers. With Aerator – Anti-vandal M24x1-A (big profile), Laminar stream, Cartridge Ø47 mm Cycle Valve with Hot Water Stop installed (Cartridge with Hot Water Stop – to endure torque of min 30 Nm), Sealed escutcheons and Covered nuts. Spout fixation options for: middle position fixation, limited rotation or non-limited rotation.

Sequential Exposed Single lever Contemporary 20 2,74 Chrome plated