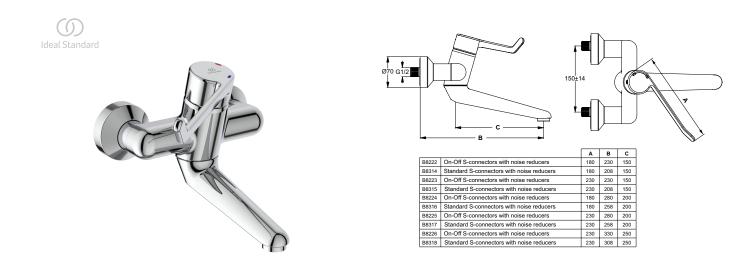

## Sequential mixer, 180 mm lever&150 mm spout

Ceraplus exposed basin mixer sequential with 180 mm lever and 150 mm spout, standard S-connectors with noise reducers. With handle with plastic red/ Blue indicators, Aerator – Anti-vandal M24x1-A (big profile), Laminar stream, Cartridge Ø47 mm Cycle Valve with Hot Water Stop installed (Cartridge with Hot Water Stop – to endure torque of min 30 Nm), Sealed escutcheons and Covered nuts. Spout fixation options for: middle position fixation, limited rotation and non-limited rotation.