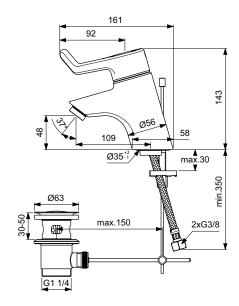

## Sequential mixer, 120 mm lever, pop-up waste

Ceraplus one-hole basin mixer sequential with 120 mm lever with metal pop-up waste. Uses Aerator Anti-vandal M24x1-A (big profile), Laminar stream, Cartridge Ø47 mm Cycle Valve with Hot Water Stop installed (Cartridge with Hot Water Stop – to endure torque of min 30 Nm), Flexible hoses PEX, G3/8", Easy-fix – with stainless steel bolt. Suitable for Speed-Connect PUW.

## More product details:

Type: Sequential Mounting: Rim mounted Style: Contemporary

Flow Rate (litre): 13
Tap Holes: 0
Net Weight (kg): 1,9

Material: Chrome plated