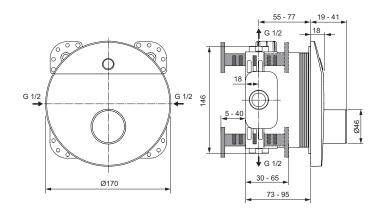

### Showering; Taps & mixers

## Ceraplus





Article-No.: A6157AA

# Electronic wall-mounted shower thermostat

Ceraplus electronic wall-mounted shower thermostat battery operated, with temperature adjustment by spec tool, round metal escutcheon, integrated electronics (solenoid valve in the body), thermostatic cartridge, thermal disinfection by use of special tool - A860888NU), multi functional built in electronic sensor, integrated battery holder including 6V Lithium battery which is accessible and replaceable from the front side, removable handle cap, integrated non-return valves and meshes, chrome.

Colour: AA - Chrome

#### Features:

· Thermostatic cartridge

### More product details:

Type: Shower kit
Operation Type: Thermostatic
Accreditations: DIN 4109 Gruppe 1

Operation Pressure (bar): 3 Flow Rate (litre): 11.5 Net Weigh