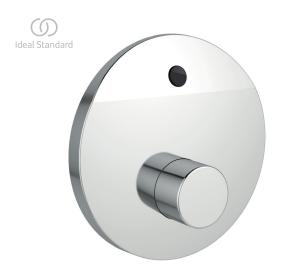

# Electronic wall-mounted shower thermostat

Ceraplus electronic wall-mounted shower thermostat battery operated, with temperature adjustment by spec tool, round metal escutcheon, integrated electronics (solenoid valve in the body), thermostatic cartridge, thermal disinfection by use of special tool - A860888NU), multi functional built in electronic sensor, integrated battery holder including 6V Lithium battery which is accessible and replaceable from the front side, removable handle cap, integrated non-return valves and meshes, chrome.

Colour: AA - Chrome

Height (mm): 170
Width (mm): 170
Depth (mm): 41
Shape: Round
Flush Type: Sensor