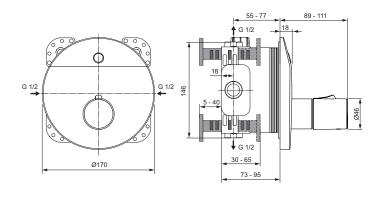

Height (mm): 170
Width (mm): 170
Depth (mm): 111
Shape: Round
Flush Type: Sensor