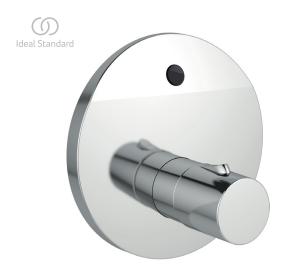

# Electronic wall-mounted shower thermostat

Ceraplus electronic wall-mounted shower thermostat battery operated, with temperature adjustment handle, round metal escutcheon, integrated electronics (solenoid valve in the body), thermostatic cartridge, multi functional built in electronic sensor, integrated battery holder including 6V Lithium battery which is accessible and replaceable from the front side, integrated nonreturn valves and meshes, chrome.

Colour: AA - Chrome