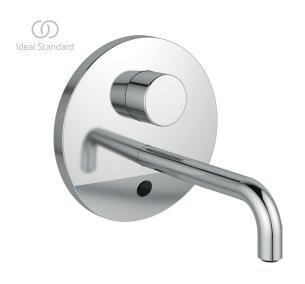

# Electronic wall-mounted basin thermostat

Ceraplus electronic wall-mounted basin thermostat battery operated, with 230 mm tubular spout, emperature adjustment by spec tool, round metal escutcheon, integrated electronics (solenoid valve in the body), thermostatic cartridge, thermal disinfection by use of special tool - A860888NU), multi functional built in electronic sensor, integrated battery holder including 6V Lithium battery which is accessible and replaceable from the front side, removable handle cap, integrated non-return valves and meshes, cache aerator 8lt/min, chrome.

### More product details:

Operation Type: Thermostatic
Accreditations: DIN 4109 Gruppe 1

Operation Pressure (bar): 3 Flow Rate (litre): 8 Net Weight (kg): 2.45

Material: Chrome plated brass

Height (mm): 170
Width (mm): 170
Shape: Round
Flush Type: Sensor