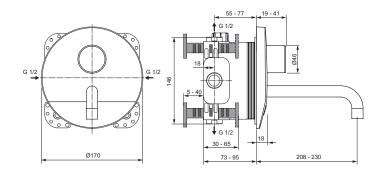

### More product details:

Operation Type: Thermostatic
Accreditations: DIN 4109 Gruppe 1

Operation Pressure (bar): 3 Flow Rate (litre): 8 Net Weight (kg): 2.45

Material: Chrome plated brass

Height (mm): 170
Width (mm): 170
Shape: Round
Flush Type: Sensor