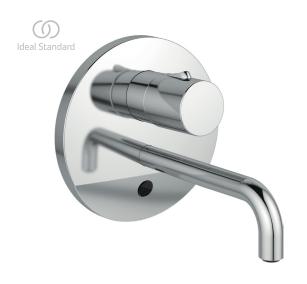

# Electronic wall-mounted basin thermostat

Ceraplus electronic wall-mounted basin thermostat battery operated, with 230 mm tubular spout, temperature adjustment handle, round metal escutcheon, integrated electronics (solenoid valve in the body), thermostatic cartridge, multi functional built in electronic sensor, integrated battery holder including 6V Lithium battery which is accessible and replaceable from the front side, integrated non-return valves and meshes, cache aerator 8lt/min, chrome.

Colour: AA - Chrome

Height (mm): 170
Width (mm): 170
Shape: Round
Flush Type: Sensor