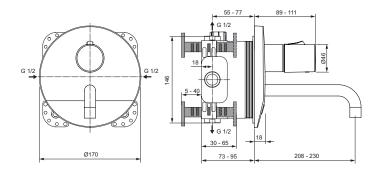

### More product details:

Mounting: Wall mounted
Operation Type: Thermostatic
Accreditations: DIN 4109 Gruppe 1

Operation Pressure (bar): 3 Flow Rate (litre): 8 Net Weight (kg): 2.45

Material: Chrome plated brass

Height (mm): 170
Width (mm): 170
Shape: Round
Flush Type: Sensor