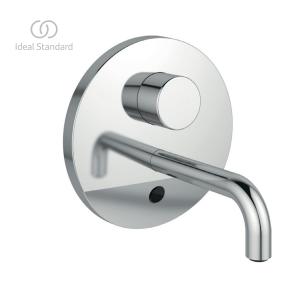

# Electronic wall-mounted basin thermostat

Ceraplus electronic wall-mounted basin thermostat battery operated, with 150 mm tubular spout, temperature adjustment by spec tool, round metal escutcheon, integrated electronics (solenoid valve in the body), thermostatic cartridge, thermal disinfection by use of special tool - A860888NU), multi functional built in electronic sensor, integrated battery holder including 6V Lithium battery which is accessible and replaceable from the front side, removable handle cap, integrated non-return valves and meshes, cache aerator 8lt/min, chrome.

Colour: AA - Chrome