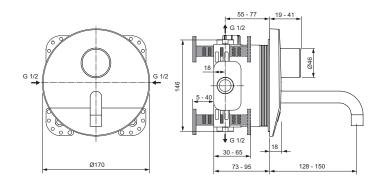

### Taps & mixers; Washbasins

## Ceraplus





Article-No.: A6149AA

# Electronic wall-mounted basin thermostat

Ceraplus electronic wall-mounted basin thermostat battery operated, with 150 mm tubular spout, temperature adjustment by spec tool, round metal escutcheon, integrated electronics (solenoid valve in the body), thermostatic cartridge, thermal disinfection by use of special tool - A860888NU), multi functional built in electronic sensor, integrated battery holder including 6V Lithium battery which is accessible and replaceable from the front side, removable handle cap, integrated non-return valves and meshes, cache aerator 8lt/min, chrome.

Colour: AA - Chrome

#### Features:

· Thermostatic cartridge

### More product details:

Mounting: Wall mounted
Operation Type: Thermostatic
Accreditations: DIN 4109 Gruppe 1

Operation Pr