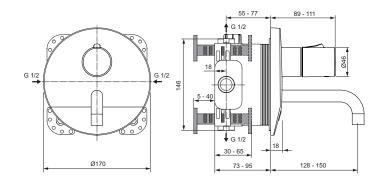

# Electronic wall-mounted basin thermostat

Ceraplus electronic wall-mounted basin thermostat battery operated, with 150 mm tubular spout, temperature adjustment handle, round metal escutcheon, integrated electronics (solenoid valve in the body), thermostatic cartridge, multi functional built in electronic sensor, integrated battery holder including 6V Lithium battery which is accessible and replaceable from the front side, integrated non-return valves and meshes, cache aerator 8lt/min, chrome. Ceraplus electronic wall-mounted basin thermostat AC operated, with 150 mm tubular spout, temperature adjustment handle, round metal escutcheon, integrated electronics (solenoid valve in the body), thermostatic cartridge, multi functional built in electronic sensor, transformer with mains connection (cable length 2 meter), integrated non-return valves and meshes, cache aerator 8lt/min, chrome. Note: Products is for use only in high pressure systems (min. 0,5 bar).

### More product details:

Operation Type: Thermostatic
Accreditations: DIN 4109 Gruppe 1

Operation Pressure (bar): 3 Flow Rate (litre): 8 Net Weight (kg): 2.4

Material: Chrome plated brass

Height (mm): 170

Width (mm): 170
Shape: Round
Flush Type: Sensor