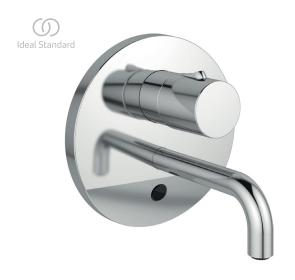

# Electronic wall-mounted basin thermostat

Ceraplus electronic wall-mounted basin thermostat battery operated, with 150 mm tubular spout, temperature adjustment handle, round metal escutcheon, integrated electronics (solenoid valve in the body), thermostatic cartridge, multi functional built in electronic sensor, integrated battery holder including 6V Lithium battery which is accessible and replaceable from the front side, integrated non-return valves and meshes, cache aerator 8lt/min, chrome. Ceraplus electronic wall-mounted basin thermostat AC operated, with 150 mm tubular spout, temperature adjustment handle, round metal escutcheon, integrated electronics (solenoid valve in the body), thermostatic cartridge, multi functional built in electronic sensor, transformer with mains connection (cable length 2 meter), integrated non-return valves and meshes, cache aerator 8lt/min, chrome. Note: Products is for use only in high pressure systems (min. 0,5 bar).