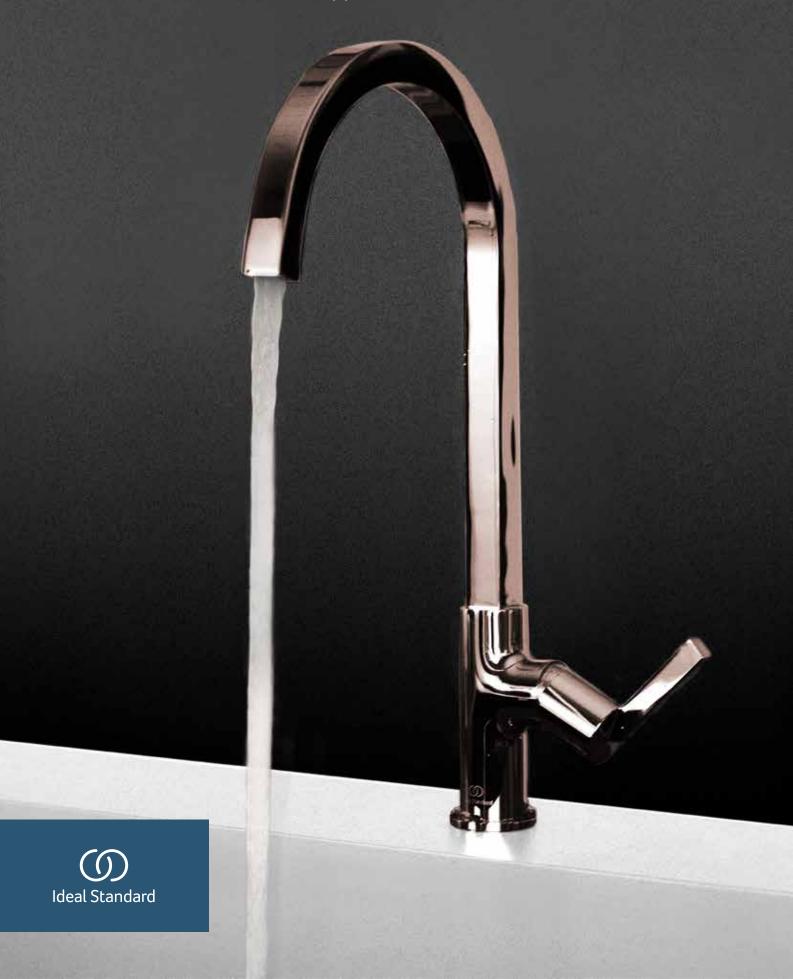

## Gusto

Ideal Standard's Gusto range is the epitome of elegant, contemporary design that stands out but fits in. Precision engineering and manufacturing expertise borne of more than a century at the forefront of our industry. Robust and durable, able to withstand the demands of home and restaurant alike.

A collection that's all about taste, this range offers a depth of finishes to suit any kitchen, with striking square and flowing round aesthetics in Chrome, Sunset Rose, Magnetic Grey, Silver Storm and Brushed Gold.