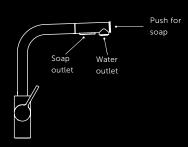

### INTEGRATED SOAP DISPENSER

The range includes the innovative **Gusto iMX**, delivering water and soap for more hygiene and comfort. The integrated soap dispenser can be filled with the user's favourite soap.