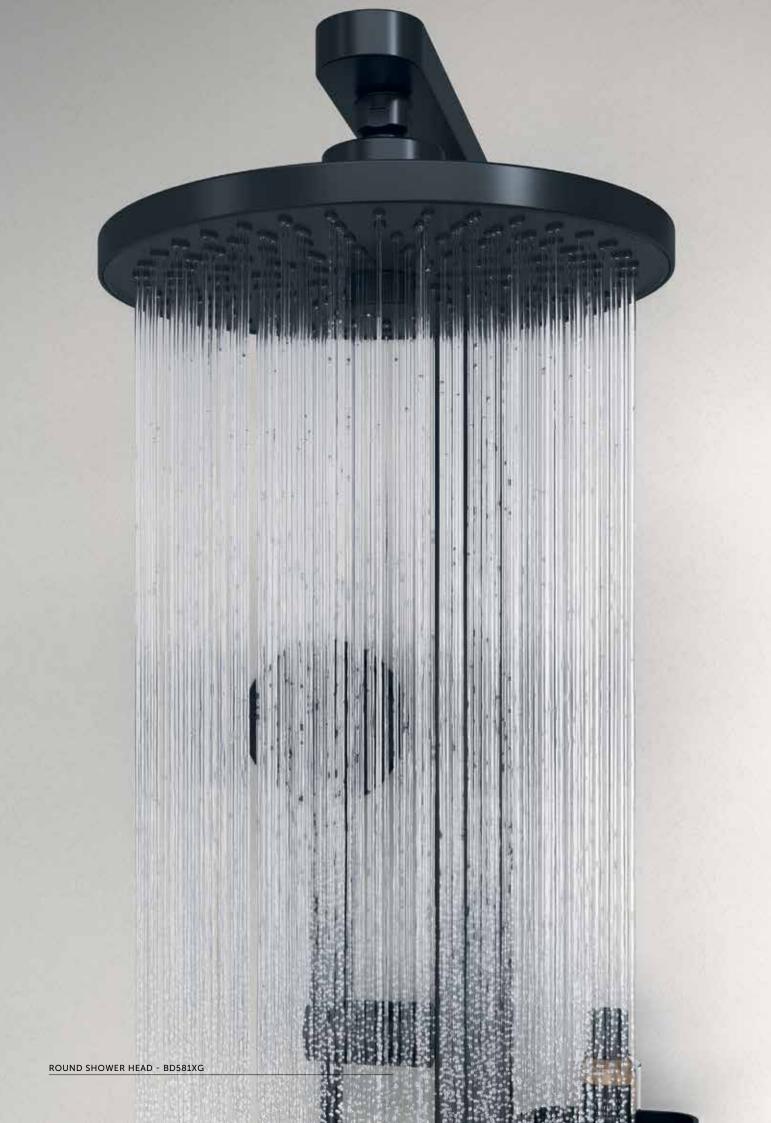

### ALU +

Exposed Thermostatic Shower Mixer BD582SI

Exposed Shower System BD584SI

Diverter Shower System BD585SI

Diverter Shower System BD586SI

Round Shower Head, 260 mm BD581SI

Round Handspray, 110mm BD580SI