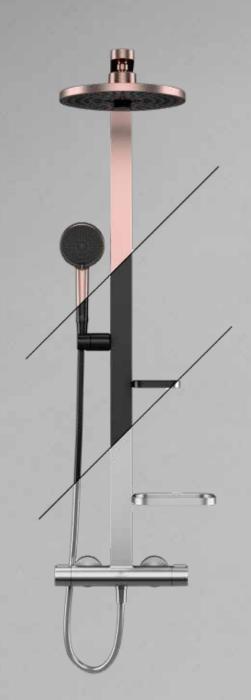

100% coordinated design, 3 modern colours for your spa-like experience.

84% recycled aluminium100% recyclable100% free from nickel and chrome

**FINISHES - SHOWERS** 

| SILK BLACK |    |  |
|------------|----|--|
|            |    |  |
| SILVER     | 15 |  |
|            |    |  |
| ROSÉ       |    |  |

#### FINISHES

RO Rosé