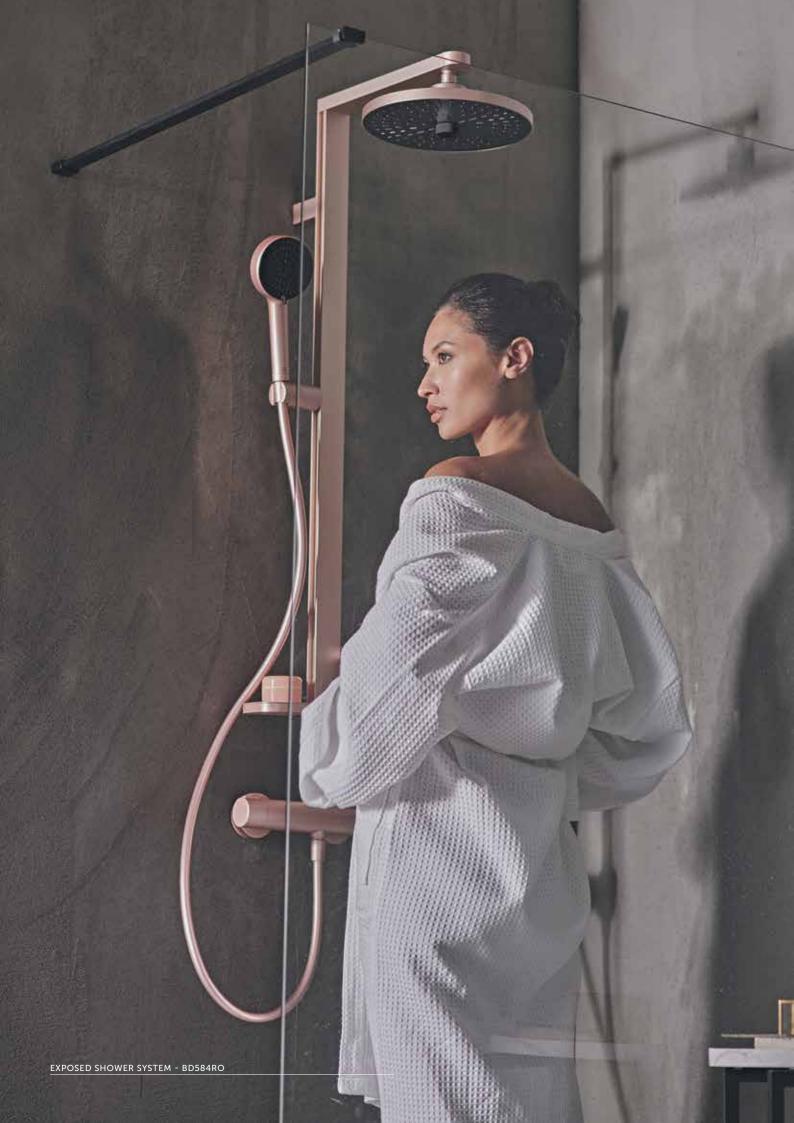

## Alu<sup>+</sup>

Alu $^{+}$  shower systems are made from high quality, recyclable aluminium and offer a range of accessories and beauty bars in 3 stylish colours.

THE SUSTAINABLE CHOICE

The Alu<sup>+</sup> shower systems are free from chrome, lead and nickel which not only ensures water purity but also makes them an environmentally friendly choice.

100% coordinated design, 3 modern colours for your spa-like experience.

84% recycled aluminium100% recyclable100% free from nickel and chrome

**FINISHES - SHOWERS** 

| SILK BLACK |    |  |
|------------|----|--|
|            |    |  |
| SILVER     | 15 |  |
|            |    |  |
| ROSÉ       |    |  |

### ALU +

Exposed Thermostatic Shower Mixer BD582SI

Exposed Shower System BD584SI

Diverter Shower System BD585SI

Diverter Shower System BD586SI

Round Shower Head, 260 mm BD581SI

Round Handspray, 110mm BD580SI