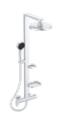

### ALU +

Exposed Thermostatic Shower Mixer BD582SI

Exposed Shower System BD584SI

Diverter Shower System BD585SI

Diverter Shower System BD586SI

Round Shower Head, 260 mm BD581SI

Round Handspray, 110mm BD580SI