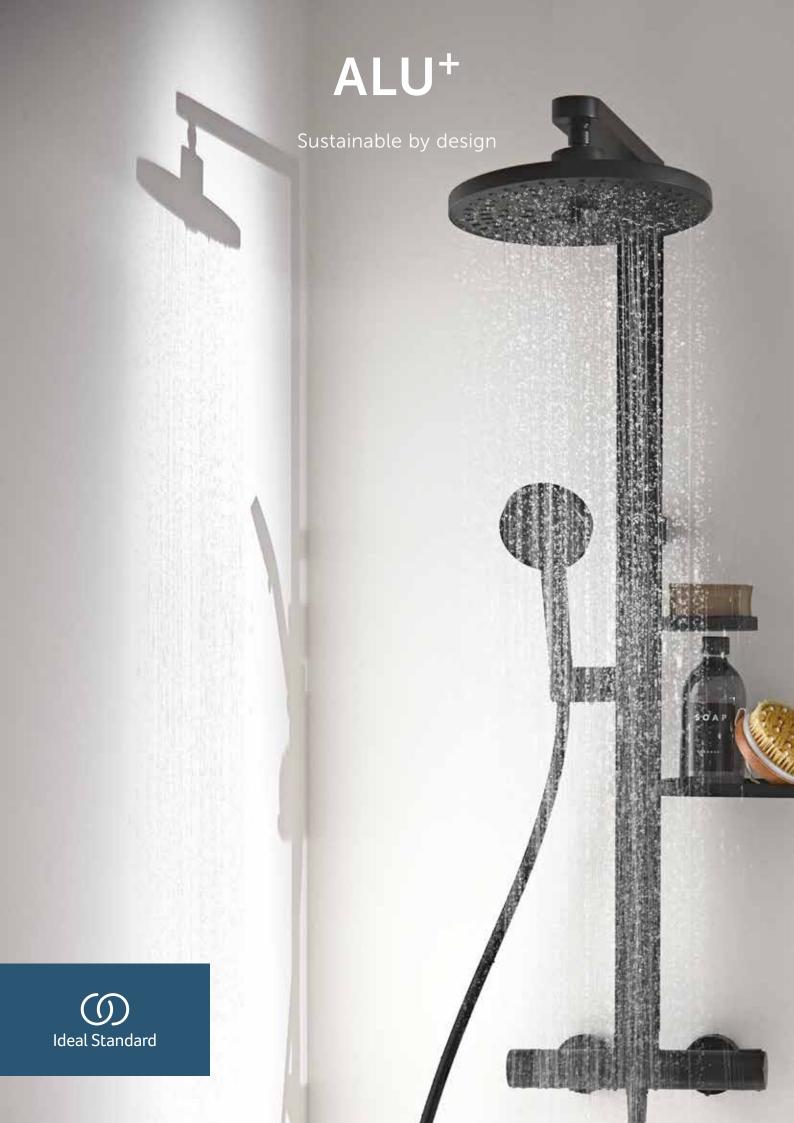

## Alu<sup>+</sup>

Alu $^{+}$  shower systems are made from high quality, recyclable aluminium and offer a range of accessories and beauty bars in 3 stylish colours.

THE SUSTAINABLE CHOICE

The Alu<sup>+</sup> shower systems are free from chrome, lead and nickel which not only ensures water purity but also makes them an environmentally friendly choice.

100% coordinated design, 3 modern colours for your spa-like experience.

84% recycled aluminium100% recyclable100% free from nickel and chrome

**FINISHES - SHOWERS** 

| SILK BLACK |    |  |
|------------|----|--|
|            |    |  |
| SILVER     | 15 |  |
|            |    |  |
| ROSÉ       |    |  |