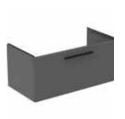

Vanity Basin, 610 mm, One Tap Hole T460558

Vanity Unit, 1 Drawer T5275NG

Vanity Unit, 2 Drawers T5277NG

Vanity Unit, 4 Drawers T5278NG