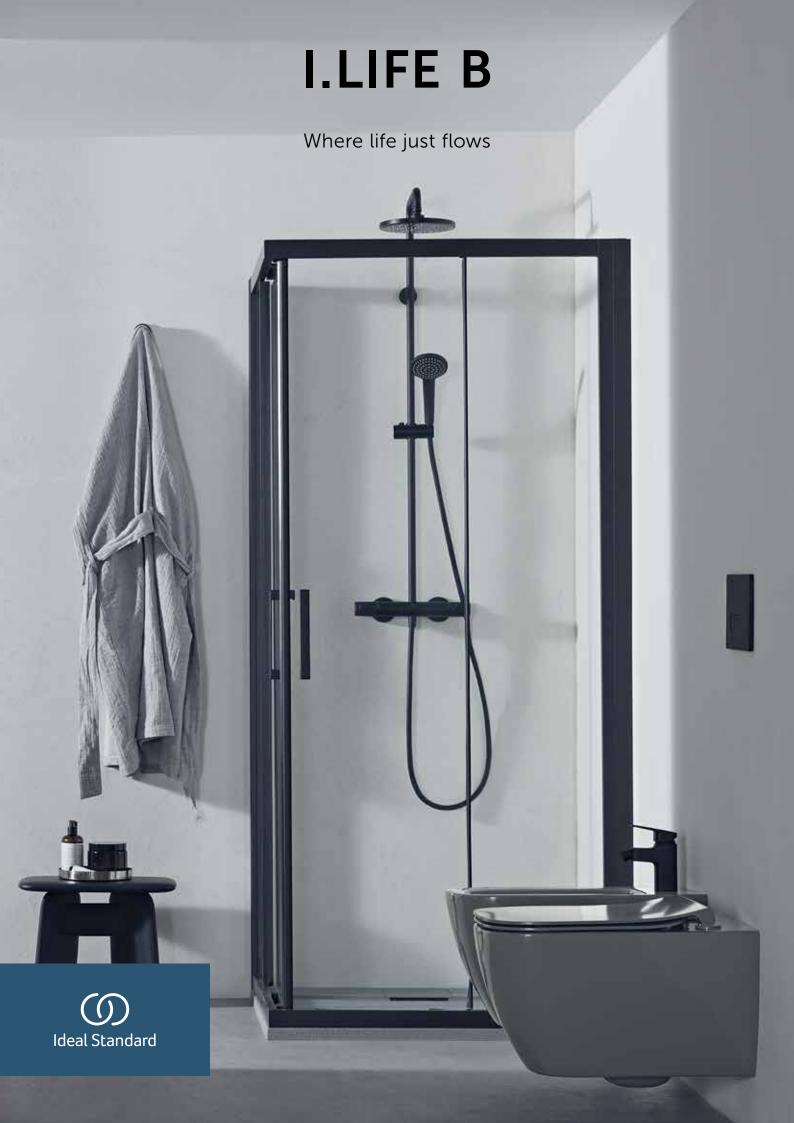

# i.life B

Crafted in collaboration with Palomba Serafini Associati, i.life B features a contemporary, minimalistic design which is softened by gentle curves and flowing lines. The range has soft, geometric shapes throughout its basins, WCs and bidets, with a wide variety of models and sizes. It allows users to enjoy the graceful design no matter what the requirements of the space are.

### **WIDE RANGE**

Matching furniture is available in seven modern finishes and with two handle colour options. Also, i.life B can be combined with the wider i.life bathing and showering range and i.life UltraFlat S shower trays. The ceramics range features the **new grey finish**, which creates a perfect match with the Silk Black fittings.

#### **TECHNOLOGY**

Bowls are equipped with the RimLS+ technology for full flush pattern and low splashing & EasyFix+ installation