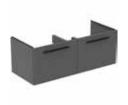

Vanity Basin, 610 mm, One Tap Hole T460558

Vanity Unit, 1 Drawer T5275NG

Vanity Unit, 2 Drawers T5277NG

Vanity Unit, 4 Drawers T5278NG