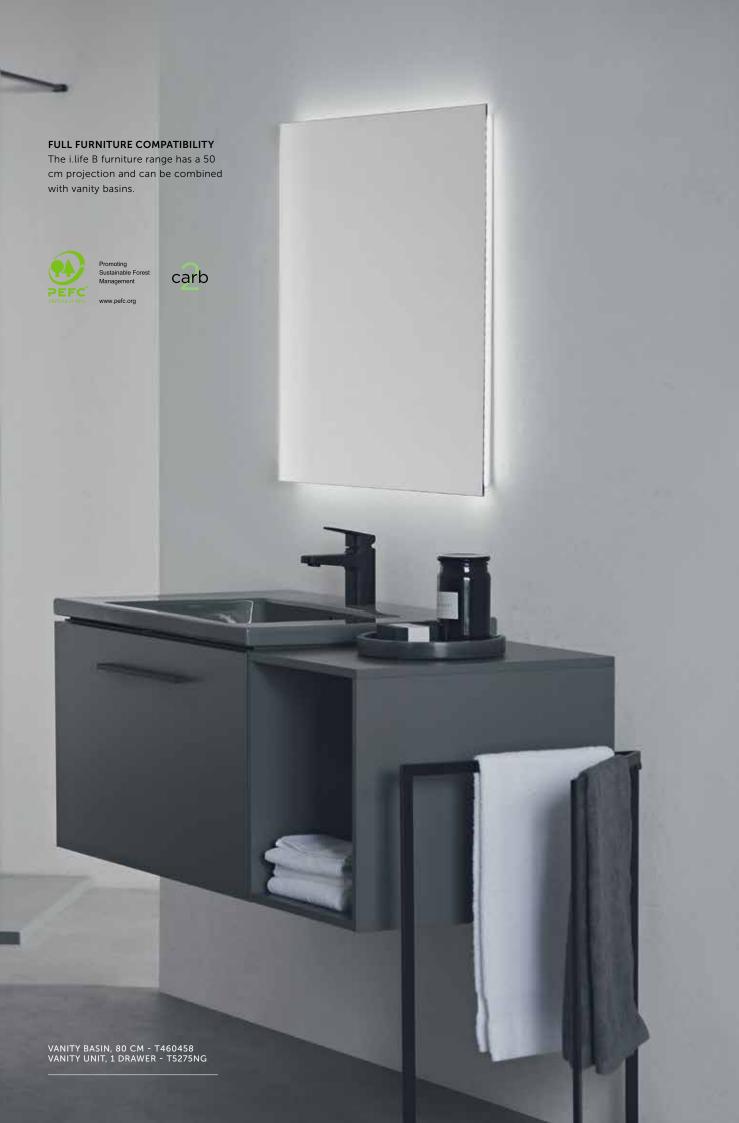

### **WIDE RANGE**

Matching furniture is available in seven modern finishes and with two handle colour options. Also, i.life B can be combined with the wider i.life bathing and showering range and i.life UltraFlat S shower trays. The ceramics range features the **new grey finish**, which creates a perfect match with the Silk Black fittings.

Vanity Basin, 610 mm, One Tap Hole T460558

Vanity Unit, 1 Drawer T5275NG

Vanity Unit, 2 Drawers T5277NG

Vanity Unit, 4 Drawers T5278NG