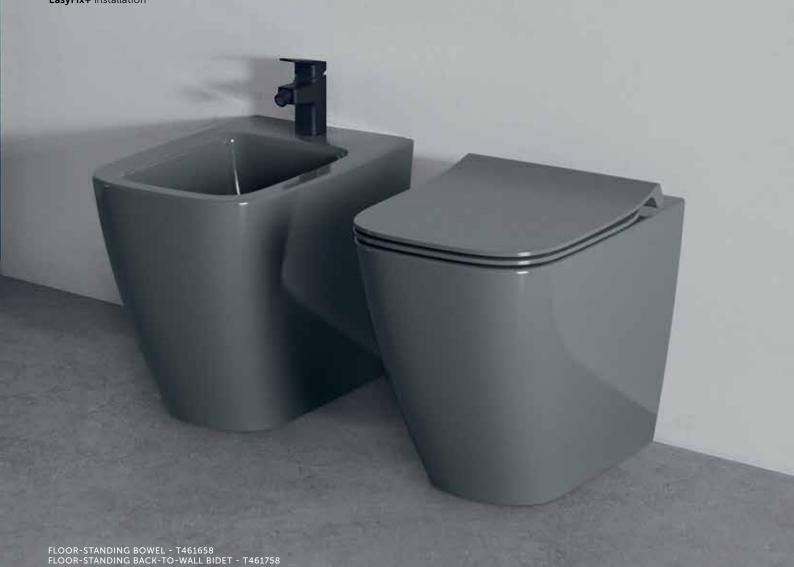

#### **TECHNOLOGY**

Bowls are equipped with the RimLS+ technology for full flush pattern and low splashing & EasyFix+ installation

## I.LIFE B

Floor-standing Bowl, RimLS+ Technology T461258

Floor-standing Bowl, RimLS+ Technology T461658

Wall-hung Bowl, RimLS+ Technology T461458

Back-to-wall Bidet T461758

Wall-hung Bidet T461558

Vanity Basin, 810 mm, One Tap Hole T460458