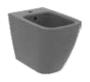

## I.LIFE B

Floor-standing Bowl, RimLS+ Technology T461258

Floor-standing Bowl, RimLS+ Technology T461658

Wall-hung Bowl, RimLS+ Technology T461458

Back-to-wall Bidet T461758

Wall-hung Bidet T461558

Vanity Basin, 810 mm, One Tap Hole T460458