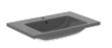

## I.LIFE B

Floor-standing Bowl, RimLS+ Technology T461258

Floor-standing Bowl, RimLS+ Technology T461658

Wall-hung Bowl, RimLS+ Technology T461458

Back-to-wall Bidet T461758

Wall-hung Bidet T461558

Vanity Basin, 810 mm, One Tap Hole T460458

Vanity Basin, 610 mm, One Tap Hole T460558

Vanity Unit, 1 Drawer T5275NG

Vanity Unit, 2 Drawers T5277NG

Vanity Unit, 4 Drawers T5278NG