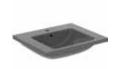

## I.LIFE B

Floor-standing Bowl, RimLS+ Technology T461258

Floor-standing Bowl, RimLS+ Technology T461658

Wall-hung Bowl, RimLS+ Technology T461458

Back-to-wall Bidet T461758

Wall-hung Bidet T461558

Vanity Basin, 810 mm, One Tap Hole T460458

Vanity Basin, 610 mm, One Tap Hole T460558

Vanity Unit, 1 Drawer T5275NG

Vanity Unit, 2 Drawers T5277NG

Vanity Unit, 4 Drawers T5278NG